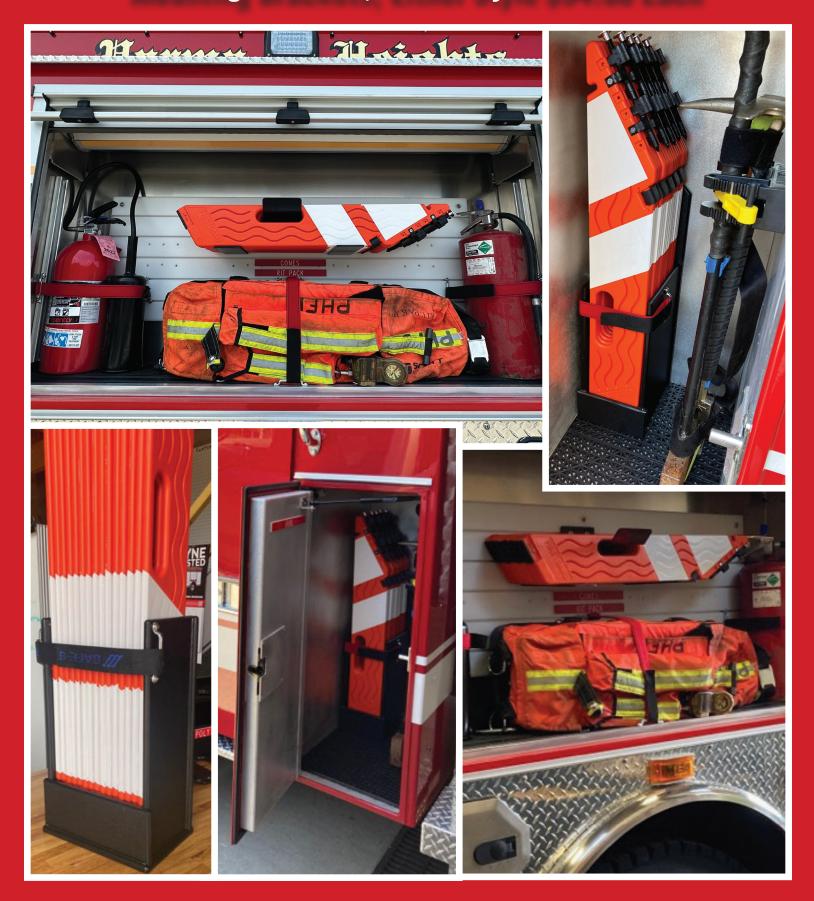

## FIRSTGARD BENEFITS:

FirstGard is a patented, foldable traffic cone that can be deployed nearly instantly. Lightweight but heavy enough to remain stable, FirstGard is designed to be transport-friendly, folding to 1.5" wide enabling the storage of multiple units while requiring minimal storage space. This innovation in channelizing devices will provide fire services, and emergency management teams with increased conspicuity and visibility while in conformity to the MUTCD.

## Set of (5) FirstGard Cones \$349.00 Mounting Brackets, Either Style \$94.00 Each