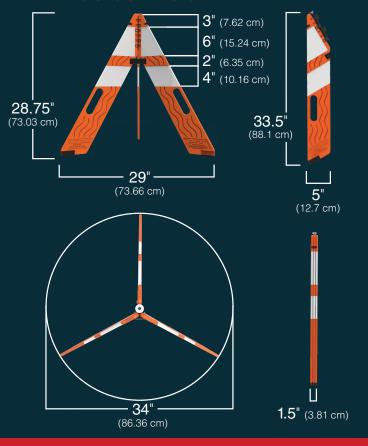

## DIMENSIONS OF FIRSTGARD:



## FIRSTGARD BENEFITS:

FirstGard is a patented, foldable traffic cone that can be deployed nearly instantly. Lightweight but heavy enough to remain stable, FirstGard is designed to be transport-friendly, folding to 1.5" wide enabling the storage of multiple units while requiring minimal storage space. This innovation in channelizing devices will provide fire services, and emergency management teams with increased conspicuity and visibility while in conformity to the MUTCD.







## Set of (5) FirstGard Cones \$349.00 Mounting Brackets, Either Style \$94.00 Each