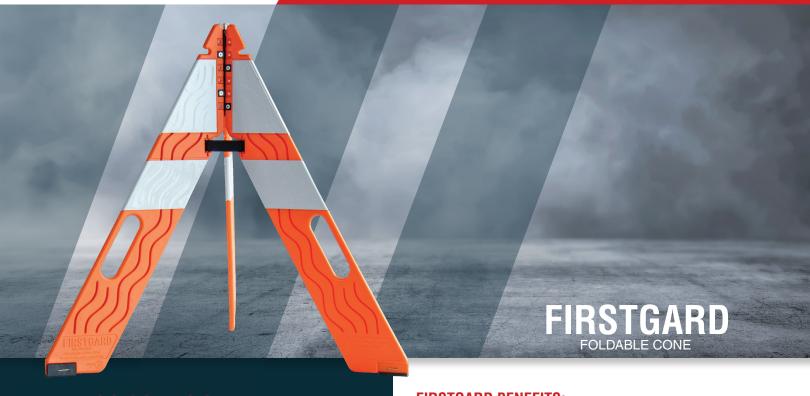

## FIRSTGARD BENEFITS:

FirstGard is a patented, foldable traffic cone that can be deployed nearly instantly. Lightweight but heavy enough to remain stable, FirstGard is designed to be transport-friendly, folding to 1.5" wide enabling the storage of multiple units while requiring minimal storage space. This innovation in channelizing devices will provide fire services, and emergency management teams with increased conspicuity and visibility while in conformity to the MUTCD.