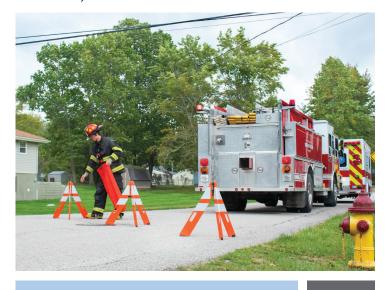

## FIRSTGARD BENEFITS:

FirstGard is a patented, foldable traffic cone that can be deployed nearly instantly. Lightweight but heavy enough to remain stable, FirstGard is designed to be transport-friendly, folding to 1.5" wide enabling the storage of multiple units while requiring minimal storage space. This innovation in channelizing devices will provide fire services, and emergency management teams with increased conspicuity and visibility while in conformity to the MUTCD.